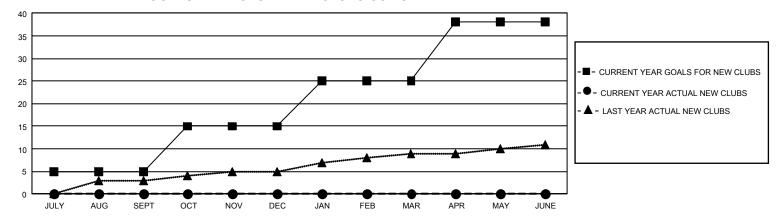

## GMT Constitutional Area 1, Group F

REPORT DOES NOT INCLUDE CLUBS IN UNDISTRICTED AREAS.

| Clubs                 |               |           |               | Members               |                           |                         |                                              |
|-----------------------|---------------|-----------|---------------|-----------------------|---------------------------|-------------------------|----------------------------------------------|
| RESULTS FOR 2023-2024 |               |           |               | RESULTS FOR 2023-2024 |                           |                         |                                              |
| QUARTER               | NEW CLUB GOAL | NEW CLUBS | DROPPED CLUBS | QUARTER M             | MEMBER GROWTH NET<br>GOAL | MEMBER GROWTH<br>ACTUAL | DROPPED MEMBERS ACTUAL (including transfers) |
| JULY/AUG/SEPT         | 15            | 0         | 7             | JULY/AUG/SEP          | T 515                     | 523                     | 700                                          |
| OCT/NOV/DEC           | 30            | 0         | 0             | OCT/NOV/DEC           | 562                       | 0                       | 0                                            |
| JAN/FEB/MAR           | 30            | 0         | 0             | JAN/FEB/MAR           | 598                       | 0                       | 0                                            |
| APR/MAY/JUNE          | 39            | 0         | 0             | APR/MAY/JUNE          | 539                       | 0                       | 0                                            |

## GOALS AND ACTUAL NEW CLUBS CUMULATIVE