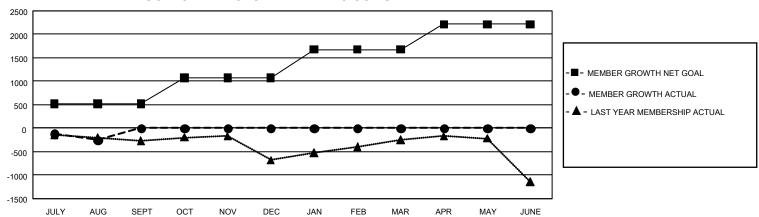

## GMT Constitutional Area 1, Group F

REPORT DOES NOT INCLUDE CLUBS IN UNDISTRICTED AREAS.

| Clubs                 |               |           |               | Members               |                           |                         |                                              |
|-----------------------|---------------|-----------|---------------|-----------------------|---------------------------|-------------------------|----------------------------------------------|
| RESULTS FOR 2023-2024 |               |           |               | RESULTS FOR 2023-2024 |                           |                         |                                              |
| QUARTER               | NEW CLUB GOAL | NEW CLUBS | DROPPED CLUBS | QUARTER M             | MEMBER GROWTH NET<br>GOAL | MEMBER GROWTH<br>ACTUAL | DROPPED MEMBERS ACTUAL (including transfers) |
| JULY/AUG/SEPT         | 15            | 0         | 7             | JULY/AUG/SEP          | T 515                     | 523                     | 700                                          |
| OCT/NOV/DEC           | 30            | 0         | 0             | OCT/NOV/DEC           | 562                       | 0                       | 0                                            |
| JAN/FEB/MAR           | 30            | 0         | 0             | JAN/FEB/MAR           | 598                       | 0                       | 0                                            |
| APR/MAY/JUNE          | 39            | 0         | 0             | APR/MAY/JUNE          | 539                       | 0                       | 0                                            |

## GOALS AND ACTUAL MEMBERS CUMULATIVE

| DROPPED CLUBS: 7 |     | 212 CLUBS OF 1,402 ADDED 1<br>OR MORE NEW MEMBERS | GENDER DISTRIBUTION       |                 |  |
|------------------|-----|---------------------------------------------------|---------------------------|-----------------|--|
|                  |     |                                                   | MALE                      | 23,821 (60.57%) |  |
|                  |     |                                                   | FEMALE                    | 15,472 (39.34%) |  |
| DROPPED MEMBERS  |     |                                                   | NON BINARY                | 0 (0.00%)       |  |
| DECEASED         | 116 |                                                   | PREFER NOT TO ANSWER      | 32 (0.08%)      |  |
| CLUB CANCELLED   | 22  |                                                   | TOTAL FAMILY UNIT MEMBERS | 7,617           |  |
| OTHER            | 563 | CLICK HERE FOR                                    | , ,                       |                 |  |
| TOTAL            | 701 | CUMULATIVE MEMBERSHIP DATA                        | FAMILY MEMBERS PAYING HA  | LF DUES 3,957   |  |